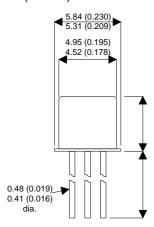

## 2N3007

Dimensions in mm (inches).





## TO18 (TO206AA) PINOUTS

1 – Emitter

2 – Base

3 - Collector

## Bipolar NPNP Device in a Hermetically sealed TO18 Metal Package.

**Bipolar NPNP Device.** 

$$V_{CEO} = 100V$$

$$I_{c} = 0.35A$$

All Semelab hermetically sealed products can be processed in accordance with the requirements of BS, CECC and JAN, JANTX, JANTXV and JANS specifications

| Parameter                 | Test Conditions    | Min. | Тур. | Max. | Units |
|---------------------------|--------------------|------|------|------|-------|
| V <sub>CEO</sub> *        |                    |      |      | 100  | V     |
| I <sub>C(CONT)</sub>      |                    |      |      | 0.35 | Α     |
| h <sub>FE</sub>           | $ (V_{CE} / I_C) $ |      |      |      | -     |
| f <sub>t</sub>            |