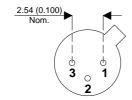

## 2N3007

Dimensions in mm (inches).





## TO18 (TO206AA) PINOUTS

1 – Emitter

2 – Base

3 - Collector

## Bipolar NPNP Device in a Hermetically sealed TO18 Metal Package.

**Bipolar NPNP Device.** 

$$V_{CEO} = 100V$$

$$I_{c} = 0.35A$$

All Semelab hermetically sealed products can be processed in accordance with the requirements of BS, CECC and JAN, JANTX, JANTXV and JANS specifications

| Parameter                 | Test Conditions    | Min. | Тур. | Max. | Units |
|---------------------------|--------------------|------|------|------|-------|
| V <sub>CEO</sub> *        |                    |      |      | 100  | V     |
| I <sub>C(CONT)</sub>      |                    |      |      | 0.35 | Α     |
| h <sub>FE</sub>           | $ (V_{CE} / I_C) $ |      |      |      | -     |
| f <sub>t</sub>            |